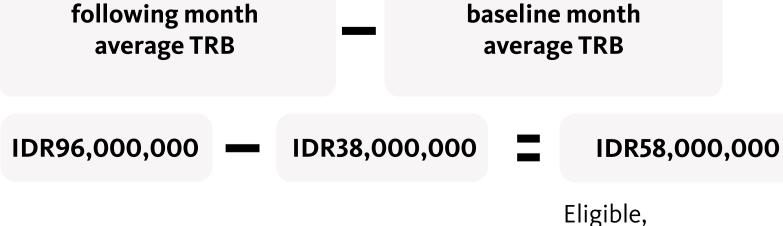

• There's an average TRB (Portfolio) growth min. IDR10,000,000

Baseline month Average TRB (August 2024) : IDR38,000,000

Following month Average TRB (November 2024): IDR96,000,000 Average balance growth =

as growth on the account are higher than IDR10,000,000

\*) the reward is calculated from the lowest amount between the average balance growth on Savings Account