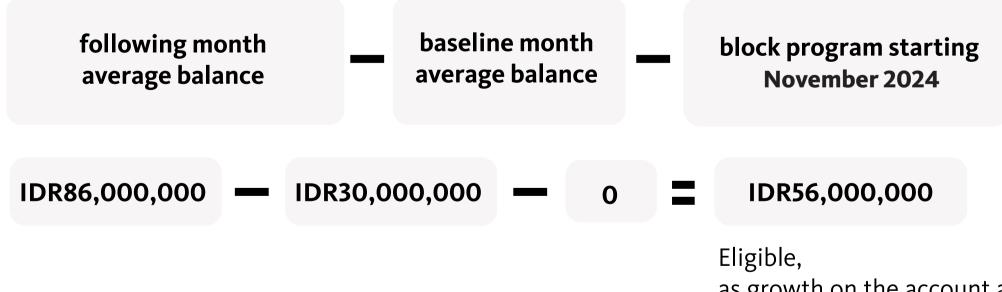

# **Eligibility review**

• There's an average balance growth in Maybank MAKSI Savings Account min IDR10,000,000 Baseline month average balance (August 2024) : IDR30,000,000

Following month average balance (November 2024): IDR86,000,000 **Block program starting October 2024** :0

Average balance growth =

as growth on the account are higher than IDR10,000,000

: 8 & 15 November 2024 Bill payment Top up e-wallet: 20 November 2024

• Financial transactions 3x on following month via M2U ID App