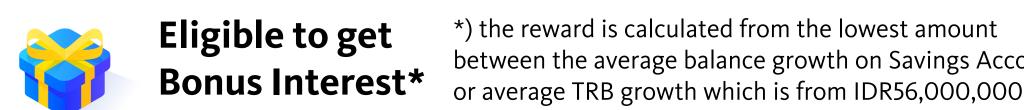

as growth on the account are higher than IDR10,000,000

\*) the reward is calculated from the lowest amount between the average balance growth on Savings Account